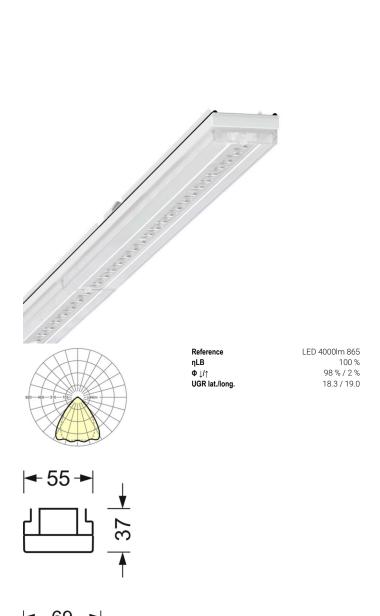

### LIGHTING TECHNOLOGY

| Placement                     | LED, Colour rendering/Light colour CRI ≥              |
|-------------------------------|-------------------------------------------------------|
|                               | 80 / 6500K                                            |
| Colour tolerance (MacAdam)    | 3SDCM                                                 |
| Nominal luminous flux         | 4406lm                                                |
| LED service life              | 50000h L80/B10 (Tq 35°C), 70000h<br>L80/B50 (Tq 35°C) |
| Luminaire luminous efficiency | 185lm/W                                               |
| Beam angle                    | 80° (C0) / 75 ° (C90)                                 |
| UGR lat./long.                | 18.3 / 19.0                                           |

#### MECHANICS

| Housing colour         | traffic white RAL 9016                             |
|------------------------|----------------------------------------------------|
| Dimensions (LxWxH/DxH) | 1531mm x 55mm x 37mm                               |
| Weight (net)           | 1.65kg                                             |
| Type of installation   | Mounting rail system installation, Light structure |

## Dimensions